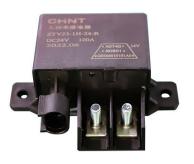

## Large Power Relay

CHINT® Automotive is an automotive relay manufacturer and supplier in China. We have been specialized in automotive relay over twenty years. CHINT® Large Power Relay especially used for Pre-heating function which rated current reach 150A. Our products supplies for almost all brand of Chinese truck, Daimler & John Deere with OEM quality and competitive price. We look forward to

becoming your long-term partner in China.

|                                    | Large Power Relay         | Product Specification Intro                                       |
|------------------------------------|---------------------------|-------------------------------------------------------------------|
| CHNT                               |                           | ZTV-23 Series                                                     |
| Description                        |                           |                                                                   |
| CHINT® Large Power Relay espe      | ecially used for Pre-hea  | ting function, and the product is all sealed.                     |
| Color in black or gray.            |                           |                                                                   |
| High performance pre-heating rel   | lay, and full sealed to a | void the water to enter, which could up to 150A in rated current. |
| A special subsitute product for TE | ECO product.              |                                                                   |
| Electrical Specification           |                           | Application:                                                      |
| Rated Working Voltage: 12V/24V     |                           |                                                                   |
| Rated Current: 150A                |                           |                                                                   |
| Normally Open (N/O)                |                           |                                                                   |
| Isulation Resistance≥100MΩ(500VDC) |                           |                                                                   |
| Pull-in Voltage:≤8.5V or 17V       |                           |                                                                   |
| Release Voltage: ≥1.2V or 2.4V     |                           |                                                                   |
| Life Endurance: 100,000 cycles     |                           |                                                                   |
| Working Temperature: -40°C-65°C    |                           |                                                                   |
| Accord with RoHS, ELV, QC/T41      | 3-2002                    |                                                                   |
| Mounting Diagram:                  |                           | Electrical Diagram:                                               |