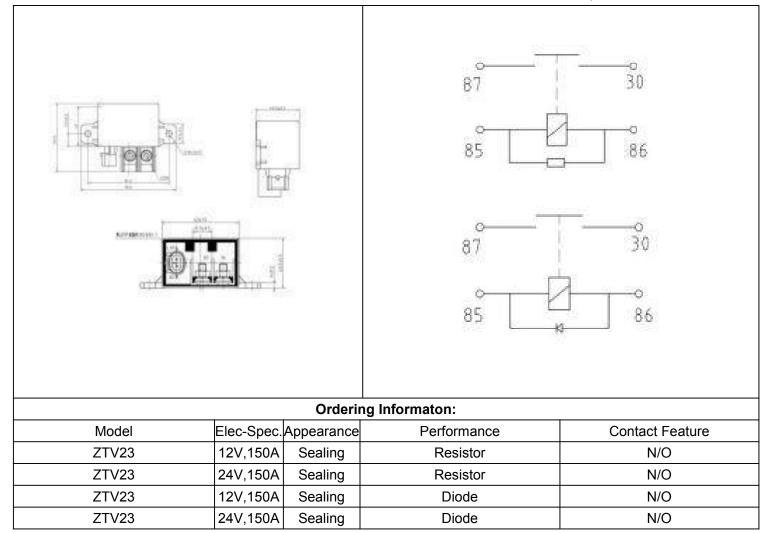

becoming your long-term partner in China.

|                                    | Large Power Relay         | Product Specification Intro                                       |
|------------------------------------|---------------------------|-------------------------------------------------------------------|
| CHNT                               |                           | ZTV-23 Series                                                     |
| Description                        |                           |                                                                   |
| CHINT® Large Power Relay espe      | ecially used for Pre-hea  | ting function, and the product is all sealed.                     |
| Color in black or gray.            |                           |                                                                   |
| High performance pre-heating rel   | lay, and full sealed to a | void the water to enter, which could up to 150A in rated current. |
| A special subsitute product for TE | ECO product.              |                                                                   |
| Electrical Specification           |                           | Application:                                                      |
| Rated Working Voltage: 12V/24V     |                           |                                                                   |
| Rated Current: 150A                |                           |                                                                   |
| Normally Open (N/O)                |                           |                                                                   |
| Isulation Resistance≥100MΩ(500VDC) |                           |                                                                   |
| Pull-in Voltage:≤8.5V or 17V       |                           |                                                                   |
| Release Voltage: ≥1.2V or 2.4V     |                           |                                                                   |
| Life Endurance: 100,000 cycles     |                           |                                                                   |
| Working Temperature: -40°C-65°C    |                           |                                                                   |
| Accord with RoHS, ELV, QC/T41      | 3-2002                    |                                                                   |
| Mounting Diagram:                  |                           | Electrical Diagram:                                               |