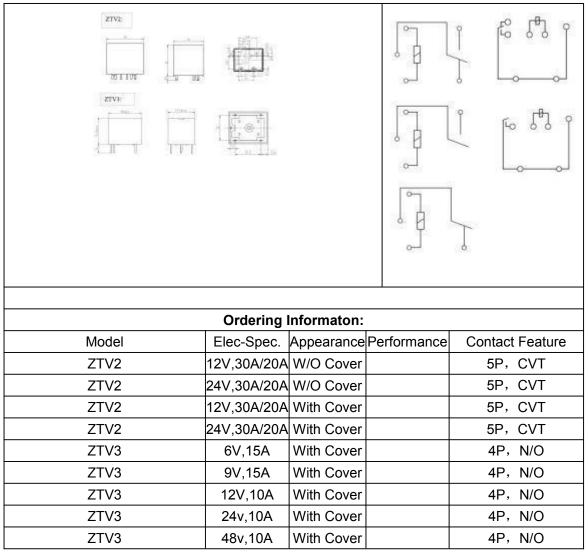

becoming your long-term partner in China.

|                                          |                            | Product Specification Intro                     |
|------------------------------------------|----------------------------|-------------------------------------------------|
| CHNT                                     | Auto PCB Relay             | ZTV-2/3 Series                                  |
| Description                              |                            |                                                 |
| CHINT® Auto PCB Relay are us             | ed in most Electronic con  | trol unit for automotives such as               |
| flasher, BCM, DCM, LCM, RKE.             | Etc. And also for some sp  | pecial parts such as Combination                |
| Meter or industrial PCB.                 |                            |                                                 |
| 100% Automatic line production           | bring a high capacity of p | roduction ability and bring the very            |
| competitive price for our custome        | ers.                       |                                                 |
| Electrical Specification                 |                            | Application:                                    |
| Rated Working Voltage: 6V/9V/12V/24V/48V |                            | Electronic Control Unit<br>Special usage of PCB |
| Rated Current: 30A/20A, 15A, 10A         |                            |                                                 |
| Normally Open (N/O) / Convert (CVT)      |                            |                                                 |
| Isulation Resistance≥100MΩ(500VDC)       |                            |                                                 |
| Pull-in Voltage:≤Rated Voltage*75%       |                            |                                                 |
| Release Voltage: ≥Rated Voltage*10%      |                            |                                                 |
| Life Endurance: 100,000 cycles           |                            |                                                 |
| Working Temperature: -40 ℃-65 ℃          |                            |                                                 |
| Accord with RoHS, ELV, QC/T413-2002      |                            |                                                 |
| Mounting Diagram:                        |                            | Electrical Diagram:                             |
|                                          |                            |                                                 |
|                                          |                            |                                                 |
|                                          |                            |                                                 |
|                                          |                            |                                                 |
|                                          |                            |                                                 |